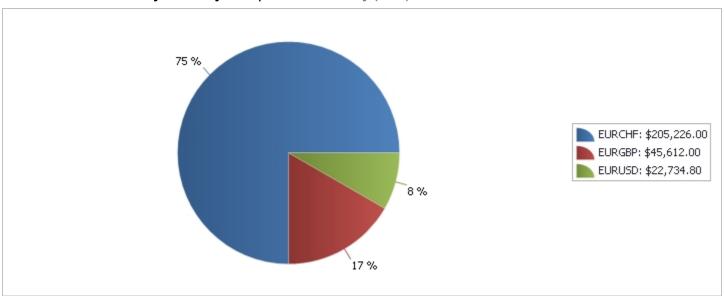

## Notional Value Traded By Currency Pair | Native Currency (USD)

# **Trading Activity**

| Entry Date | Trade Date | Currency Pair | Exec Time (ET)   | Туре | Units  | Price   | Order ID  |
|------------|------------|---------------|------------------|------|--------|---------|-----------|
| 02/17/2015 | 02/17/2015 | EURCHF        | 02/17/2015 14:52 | Sell | -70000 | 1.06885 | 427781493 |
| 02/17/2015 | 02/17/2015 | EURGBP        | 02/17/2015 14:57 | Sell | -20000 | 0.74287 | 427782745 |
| 02/18/2015 | 02/18/2015 | EURCHF        | 02/17/2015 20:14 | Buy  | 70000  | 1.06798 | 427811109 |
| 02/18/2015 | 02/18/2015 | EURCHF        | 02/17/2015 23:38 | Buy  | 10000  | 1.06646 | 427814030 |
| 02/18/2015 | 02/18/2015 | EURCHF        | 02/18/2015 12:47 | Buy  | 10000  | 1.07116 | 427910416 |
| 02/18/2015 | 02/18/2015 | EURCHF        | 02/18/2015 16:56 | Sell | -20000 | 1.07361 | 427967203 |
| 02/18/2015 | 02/18/2015 | EURGBP        | 02/17/2015 20:31 | Buy  | 20000  | 0.74287 | 427811411 |
| 02/19/2015 | 02/19/2015 | EURUSD        | 02/18/2015 17:44 | Sell | -10000 | 1.14022 | 427968339 |
| 02/19/2015 | 02/19/2015 | EURUSD        | 02/18/2015 18:23 | Buy  | 10000  | 1.14013 | 427970543 |