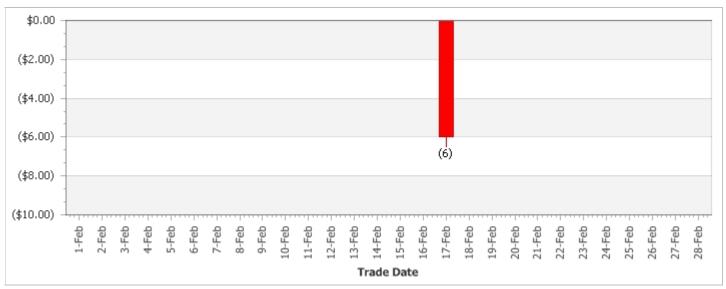

#### Rollover P/L Activity

# Rollover P/L Activity - EURGBP

| Trade Date | Currency Pair | Units  | Points    | P/L (Symbol Currency) | Conv. Rate        | P/L (Native Currency) |
|------------|---------------|--------|-----------|-----------------------|-------------------|-----------------------|
| 02/17/2015 | EURGBP        | -20000 | 0.000009  | £0.18                 | 1.534900          | \$0.28                |
|            |               |        | Sub-Total | £0.18                 | Sub-Total(Native) | \$0.28                |

# Rollover P/L Activity - EURCHF

| Trade Date | Currency Pair | Units  | Points    | P/L (Symbol Currency) | Conv. Rate        | P/L (Native Currency) |
|------------|---------------|--------|-----------|-----------------------|-------------------|-----------------------|
| 02/17/2015 | EURCHF        | -70000 | -0.000084 | (Fr5.88)              | 1.067452          | (\$6.28)              |
|            |               |        | Sub-Total | (Fr5.88)              | Sub-Total(Native) | (\$6.28)              |