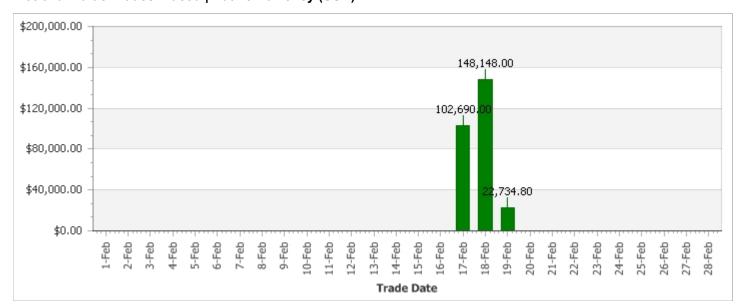

URGBP        | 02/17/2015 20:31 | Buy  | 20000  | 0.74287 | 427811411 |
| 02/19/2015 | 02/19/2015 | EURUSD        | 02/18/2015 17:44 | Sell | -10000 | 1.14022 | 427968339 |
| 02/19/2015 | 02/19/2015 | EURUSD        | 02/18/2015 18:23 | Buy  | 10000  | 1.14013 | 427970543 |



TradeStation Forex, a division of IBFX, Inc.

8050 SW 10th Street, Suite 2000 Plantation, FL 33324

Phone: 1.800.822.0512 1.954.652.7900

Email: Support@TradeStation.com

#### MONTHLY ACCOUNT STATEMENT

Account Number: STAT93799

TAT93799

Native Currency: USD

**Account Type:** 

FEBRUARY 1 - FEBRUARY 28, 2015

Marcus Roberson

826 44th street

Emeryville, California 94608

United States

## Notional Value Traded By Currency Pair | Native Currency (USD)



## **Notional Value Trades Placed | Native Currency (USD)**



Account Realized P/L | Native Currency (USD)



8050 SW 10th Street, Suite 2000 Plantation, FL 33324

Phone: 1.800.822.0512 1.954.652.7900

Support@TradeStation.com Email:

## MONTHLY ACCOUNT STATEMENT

Account Number: STAT93799

**Account Type:** Individual - Forex Native Currency: USD

FEBRUARY 1 - FEBRUARY 28, 2015

Marcus Roberson

826 44th street

Emeryville, California 94608

**United States** 



## Realized P/L From Closed Trades

#### Realized P/L From Closed Trades - EURUSD

| Trade Date | Currency Pair | Units     | P/L (Symbol Currency) | Conv. Rate        | P/L (Native Currency) |
|------------|---------------|-----------|-----------------------|-------------------|-----------------------|
| 02/19/2015 | EURUSD        | 10000     | \$0.90                | 1.000000          |