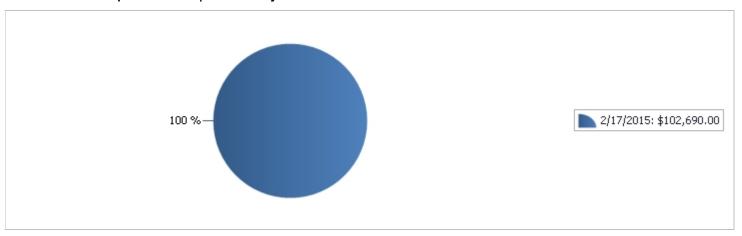

# **Cash Activity**

Native Currency:

| Date       | Ref ID | Туре           | Sub-Type       | Description             | Amount       |
|------------|--------|----------------|----------------|-------------------------|--------------|
| 02/12/2015 | 378257 | Check Deposit  | Check Deposit  | Check Deposit           | \$5,000.00   |
| 02/18/2015 | 379539 | Returned Check | Returned Check | Returned Check          | (\$5,000.00) |
| 02/18/2015 | 379540 | Fees           | Fees           | Fees                    | (\$25.00)    |
|            | ·      |                |                | Total Cash Activity USD | (\$25.000)   |