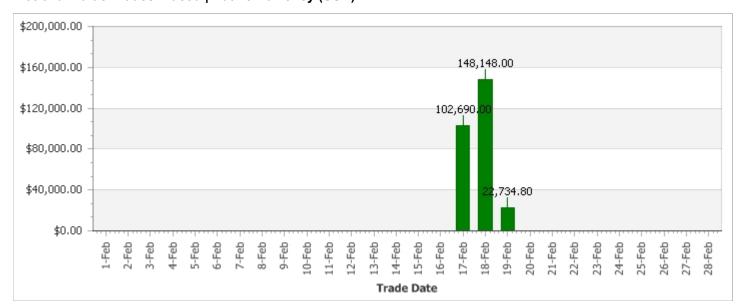

EURGBP        | 02/17/2015 20:31 | Buy  | 20000  | 0.74287 | 427811411 |
| 02/19/2015 | 02/19/2015 | EURUSD        | 02/18/2015 17:44 | Sell | -10000 | 1.14022 | 427968339 |
| 02/19/2015 | 02/19/2015 | EURUSD        | 02/18/2015 18:23 | Buy  | 10000  | 1.14013 | 427970543 |



TradeStation Forex, a division of IBFX, Inc.

8050 SW 10th Street, Suite 2000 Plantation, FL 33324

Phone: 1.800.822.0512 1.954.652.7900

Email: Support@TradeStation.com

#### MONTHLY ACCOUNT STATEMENT

Account Number: STAT93799

TAT93799

Native Currency: USD

**Account Type:** 

FEBRUARY 1 - FEBRUARY 28, 2015

Marcus Roberson

826 44th street

Emeryville, California 94608

United States

## Notional Value Traded By Currency Pair | Native Currency (USD)



# **Notional Value Trades Placed | Native Currency (USD)**



Account Realized P/L | Native Currency (USD)



8050 SW 10th Street, Suite 2000 Plantation, FL 33324

Phone: 1.800.822.0512 1.954.652.7900

Support@TradeStation.com Email:

#### MONTHLY ACCOUNT STATEMENT

Account Number: STAT93799

**Account Type:** Individual - Forex Native Currency: USD

FEBRUARY 1 - FEBRUARY 28, 2015

Marcus Roberson

826 44th street

Emeryville, California 94608

**United States** 



#### Realized P/L From Closed Trades

#### Realized P/L From Closed Trades - EURUSD

| Trade Date | Currency Pair | Units     | P/L (Symbol Currency) | Conv. Rate        | P/L (Native Currency) |
|------------|---------------|-----------|-----------------------|-------------------|-----------------------|
| 02/19/2015 | EURUSD        | 10000     | \$0.90                | 1.000000