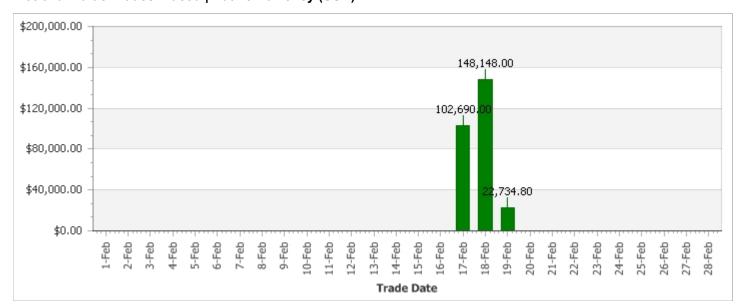

EURGBP        | 02/17/2015 20:31 | Buy  | 20000  | 0.74287 | 427811411 |
| 02/19/2015 | 02/19/2015 | EURUSD        | 02/18/2015 17:44 | Sell | -10000 | 1.14022 | 427968339 |
| 02/19/2015 | 02/19/2015 | EURUSD        | 02/18/2015 18:23 | Buy  | 10000  | 1.14013 | 427970543 |



TradeStation Forex, a division of IBFX, Inc.

8050 SW 10th Street, Suite 2000 Plantation, FL 33324

Phone: 1.800.822.0512 1.954.652.7900

Email: Support@TradeStation.com

#### MONTHLY ACCOUNT STATEMENT

Account Number: STAT93799

TAT93799

Native Currency: USD

**Account Type:** 

FEBRUARY 1 - FEBRUARY 28, 2015

Marcus Roberson

826 44th street

Emeryville, California 94608

United States

# Notional Value Traded By Currency Pair | Native Currency (USD)



# **Notional Value Trades Placed | Native Currency (USD)**



Account Realized P/L | Native Currency (USD)



8050 SW 10th Street, Suite 2000 Plantation, FL 33324

Phone: 1.800.822.0512 1.954.652.7900

Support@TradeStation.com Email:

# MONTHLY ACCOUNT STATEMENT

Account Number: STAT93799

**Account Type:** Individual - Forex Native Currency: USD

FEBRUARY 1 - FEBRUARY 28, 2015

Marcus Roberson

826 44th street

Emeryville, California 94608

**United States** 



# Realized P/L From Closed Trades

#### Realized P/L From Closed Trades - EURUSD

| Trade Date | Currency Pair | Units | P/L (Symbol Currency) | Conv. Rate        | P/L (Native Currency) |
|------------|---------------|-------|-----------------------|-------------------|-----------------------|
| 02/19/2015 | EURUSD        | 10000 | \$0.90                | 1.000000          | \$0.90