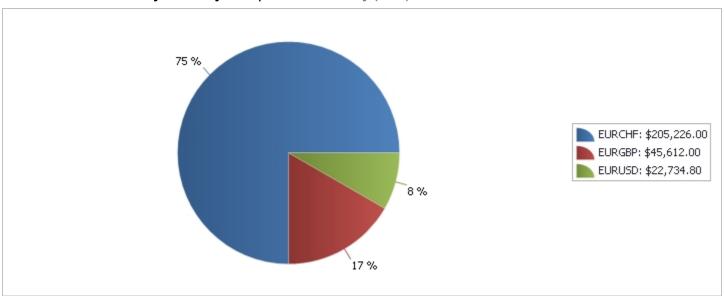

l | -20000 | 1.07361 | 427967203 |
| 02/18/2015 | 02/18/2015 | EURGBP        | 02/17/2015 20:31 | Buy  | 20000  | 0.74287 | 427811411 |
| 02/19/2015 | 02/19/2015 | EURUSD        | 02/18/2015 17:44 | Sell | -10000 | 1.14022 | 427968339 |
| 02/19/2015 | 02/19/2015 | EURUSD        | 02/18/2015 18:23 | Buy  | 10000  | 1.14013 | 427970543 |



TradeStation Forex, a division of IBFX, Inc.

8050 SW 10th Street, Suite 2000 Plantation, FL 33324

Phone: 1.800.822.0512 1.954.652.7900

Email: Support@TradeStation.com

#### MONTHLY ACCOUNT STATEMENT

Account Number: STAT93799

TAT93799

Native Currency: USD

**Account Type:** 

FEBRUARY 1 - FEBRUARY 28, 2015

Marcus Roberson

826 44th street

Emeryville, California 94608

United States

# Notional Value Traded By Currency Pair | Native Currency (USD)



# **Notional Value Trades Placed | Native Currency (USD)**



Account Realized P/L | Native Currency (USD)



8050 SW 10th Street, Suite 2000 Plantation, FL 33324

Phone: 1.800.822.0512 1.954.652.7900

Support@TradeStation.com Email:

# MONTHLY ACCOUNT STATEMENT

Account Number: STAT93799

**Account Type:** Individual - Forex Native Currency: USD

FEBRUARY 1 - FEBRUARY 28, 2015

Marcus Roberson

826 44th street

Emeryville, California 94608

**United States** 



# Realized P/L From Closed Trades

#### Realized P/L From Closed Trades - EURUSD

| Trade Date | Currency Pair | Units     | P/L (Symbol Currency) | Conv. Rate        | P/L (Native Currency) |
|------------|---------------|-----------|-----------------------|-------------------|-----------------------|
| 02/19/2015 | EURUSD