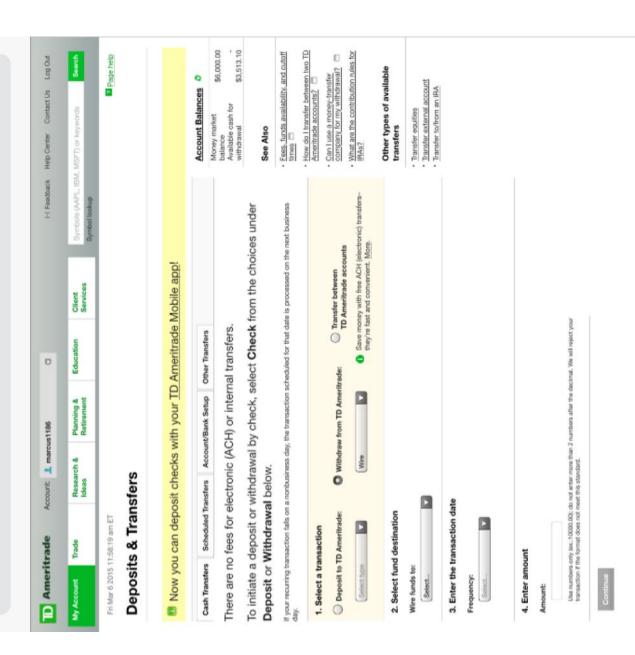

# **Cash Activity**

Native Currency:

| Date       | Ref ID | Туре           | Sub-Type       | Description             | Amount       |
|------------|--------|----------------|----------------|-------------------------|--------------|
| 02/12/2015 | 378257 | Check Deposit  | Check Deposit  | Check Deposit           | \$5,000.00   |
| 02/18/2015 | 379539 | Returned Check | Returned Check | Returned Check          | (\$5,000.00) |
| 02/18/2015 | 379540 | Fees           | Fees           | Fees                    | (\$25.00)    |
|            | ·      |                |                | Total Cash Activity USD | (\$25.000)   |