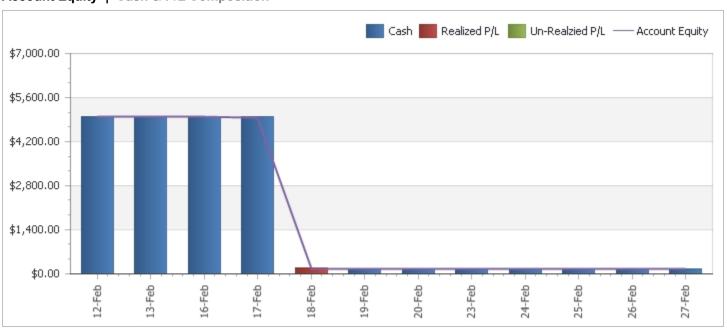

# Account Equity | Cash & P/L Composition

Total equity shown excludes leverage. Weekends and holidays omitted.