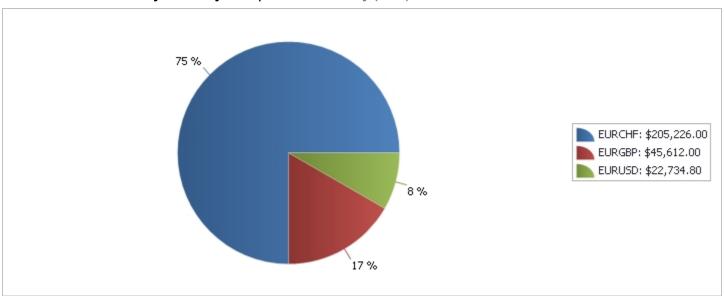

## Notional Value Traded By Currency Pair | Native Currency (USD)

# Notional Value Traded By Currency Pair | Native Currency (USD)