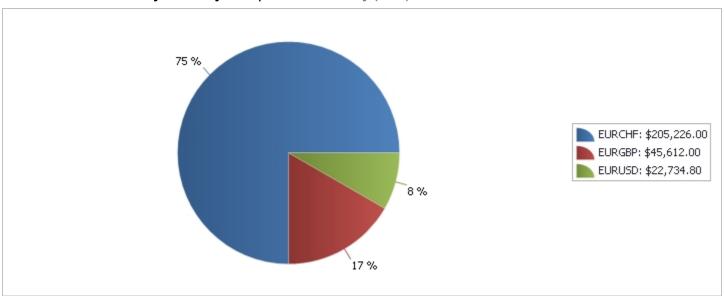

| -20000 | 1.07361 | 427967203 |
| 02/18/2015 | 02/18/2015 | EURGBP        | 02/17/2015 20:31 | Buy  | 20000  | 0.74287 | 427811411 |
| 02/19/2015 | 02/19/2015 | EURUSD        | 02/18/2015 17:44 | Sell | -10000 | 1.14022 | 427968339 |
| 02/19/2015 | 02/19/2015 | EURUSD        | 02/18/2015 18:23 | Buy  | 10000  | 1.14013 | 427970543 |



TradeStation Forex, a division of IBFX, Inc.

8050 SW 10th Street, Suite 2000 Plantation, FL 33324

Phone: 1.800.822.0512 1.954.652.7900

Email: Support@TradeStation.com

#### MONTHLY ACCOUNT STATEMENT

Account Number: STAT93799

TAT93799

Native Currency: USD

**Account Type:** 

FEBRUARY 1 - FEBRUARY 28, 2015

Marcus Roberson

826 44th street

Emeryville, California 94608

United States

## Notional Value Traded By Currency Pair | Native Currency (USD)



# **Notional Value Trades Placed | Native Currency (USD)**



Account Realized P/L | Native Currency (USD)



8050 SW 10th Street, Suite 2000 Plantation, FL 33324

Phone: 1.800.822.0512 1.954.652.7900

Support@TradeStation.com Email:

#### MONTHLY ACCOUNT STATEMENT

Account Number: STAT93799

**Account Type:** Individual - Forex Native Currency: USD

FEBRUARY 1 - FEBRUARY 28, 2015

Marcus Roberson

826 44th street

Emeryville, California 94608

**United States** 



#### Realized P/L From Closed Trades

#### Realized P/L From Closed Trades - EURUSD

| Trade Date | Currency Pair | Units     | P/L (Symbol Currency) | Conv. Rate        | P/L (Native Currency) |
|------------|---------------|-----------|-----------------------|-------------------|-----------------------|
| 02/19/2015 | EURUS