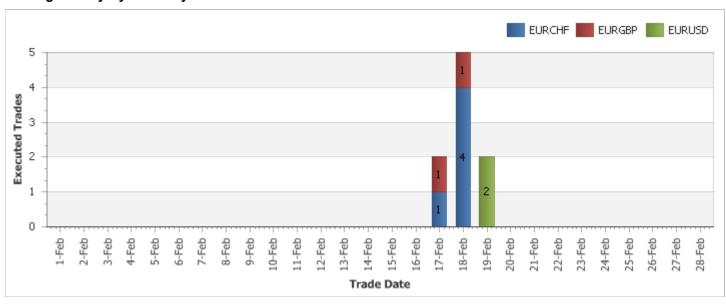

L           | \$0.00       |        |       | \$0.00          |  |
| Ending Account Equity           | \$136.44     | Fr0.00 | £0.00 | \$136.44        |  |
|                                 |              |        |       |                 |  |

<sup>\*</sup> Balances shown may include unsettled funds that cannot be withdrawn from the account until settlement.



TradeStation Forex, a division of IBFX, Inc.

8050 SW 10th Street, Suite 2000 Plantation, FL 33324

Phone: 1.800.822.0512 1.954.652.7900

Email: Support@TradeStation.com

#### MONTHLY ACCOUNT STATEMENT

Account Number: STAT93799

Native Currency: USD

**Account Type:** 

#### FEBRUARY 1 - FEBRUARY 28, 2015

Marcus Roberson

826 44th street

Emeryville, California 94608

**United States** 

# **Trading Activity By Currency Pair**



# **Trading Activity**

| Entry Date | Trade Date | Currency Pair | Exec Time (ET)   | Туре | Units  | Price   | Order ID  |
|------------|------------|---------------|------------------|------|--------|---------|-----------|
| 02/17/2015 | 02/17/2015 | EURCHF        | 02/17/2015 14:52 | Sell | -70000 | 1.06885 | 427781493 |
| 02/17/2015 | 02/17/2015 | EURGBP        | 02/17/2015 14:57 | Sell | -20000 | 0.74287 | 427782745 |
| 02/18/2015 | 02/18/2015 | EURCHF        | 02/17/2015 20:14 | Buy  | 70000  | 1.06798 | 427811109 |
| 02/18/2015 | 02/18/2015 | EURCHF        | 02/17/2015 23:38 | Buy  | 10000  | 1.06646 | 427814030 |
| 02/18/2015 | 02/18/2015 | EURCHF        | 02/18/2015 12:47 | Buy  | 10000  | 1.07116 | 427910416 |
| 02/18/2015 | 02/18/2015 | EURCHF        | 02/18/2015 16:56 | Sell