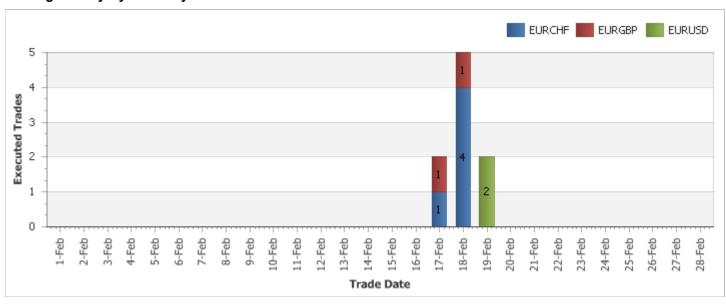

# **Trading Activity By Currency Pair**

# **Trading Activity**

| Entry Date | Trade Date | Currency Pair | Exec Time (ET)   | Туре | Units  | Price   | Order ID  |
|------------|------------|---------------|------------------|------|--------|---------|-----------|
| 02/17/2015 | 02/17/2015 | EURCHF        | 02/17/2015 14:52 | Sell | -70000 | 1.06885 | 427781493 |
| 02/17/2015 | 02/17/2015 | EURGBP        | 02/17/2015 14:57 | Sell | -20000 | 0.74287 | 427782745 |
| 02/18/2015 | 02/18/2015 | EURCHF        | 02/17/2015 20:14 | Buy  | 70000  | 1.06798 | 427811109 |
| 02/18/2015 | 02/18/2015 | EURCHF        | 02/17/2015 23:38 | Buy  | 10000  | 1.06646 | 427814030 |
| 02/18/2015 | 02/18/2015 | EURCHF        | 02/18/2015 12:47 | Buy  | 10000  | 1.07116 | 427910416 |
| 02/18/2015 | 02/18/2015 | EURCHF        | 02/18/2015 16:56 | Sell | -20000 | 1.07361 | 427967203 |
| 02/18/2015 | 02/18/2015 | EURGBP        | 02/17/2015 20:31 | Buy  | 20000  | 0.74287 | 427811411 |
| 02/19/2015 | 02/19/2015 | EURUSD        | 02/18/2015 17:44 | Sell | -10000 | 1.14022 | 427968339 |
| 02/19/2015 | 02/19/2015 | EURUSD        | 02/18/2015 18:23 | Buy  | 10000  | 1.14013 | 427970543 |