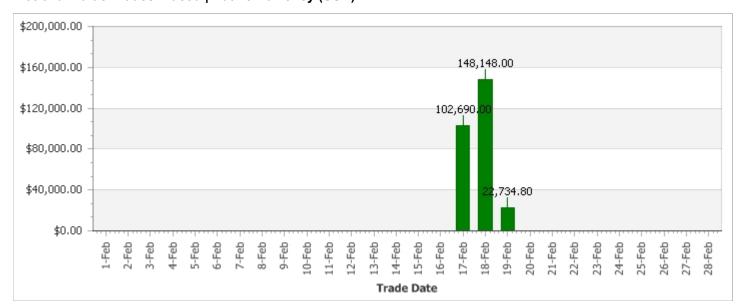

## Notional Value Traded By Currency Pair | Native Currency (USD)

# **Notional Value Trades Placed | Native Currency (USD)**

Account Realized P/L | Native Currency (USD)

8050 SW 10th Street, Suite 2000 Plantation, FL 33324

Phone: 1.800.822.0512 1.954.652.7900

Support@TradeStation.com Email: