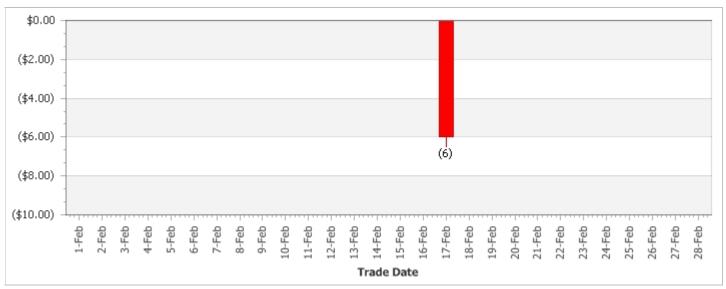

# Account Rollover P/L | Native Currency (USD)

#### Rollover P/L Activity

# Rollover P/L Activity - EURCHF

| Trade Date | Currency Pair | Units  | Points    | P/L (Symbol Currency) | Conv. Rate        | P/L (Native Currency) |
|------------|---------------|--------|-----------|-----------------------|-------------------|-----------------------|
| 02/17/2015 | EURCHF        | -70000 | -0.000084 | (Fr5.88)              | 1.067452          | (\$6.28)              |
|            |               |        | Sub-Total | (Fr5.88)              | Sub-Total(Native) | (\$6.28)              |