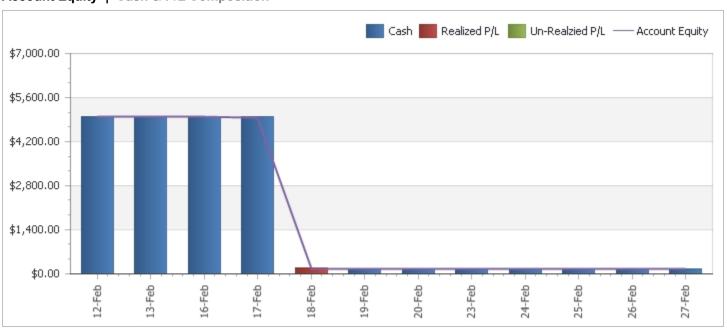

# Account Equity | Cash & P/L Composition

Total equity shown excludes leverage. Weekends and holidays omitted.

#### **Account Balances**

| Currency<br>Consolidation Rate  | Native (USD) | CHF    | GBP   | USD<br>1.000000 |  |
|---------------------------------|--------------|--------|-------|-----------------|--|
| Opening Account Balance         | \$0.00       | Fr0.00 | £0.00 | \$0.00          |  |
| Opening Unrealized P/L          |              |        |       |                 |  |
| Opening Account Equity          | \$0.00       | Fr0.00 | £0.00 | \$0.00          |  |
| Realized P/L From Closed Trades | \$167.44     |        |       |                 |  |
| Roll Amount                     | (\$6.00)     |        |       |                 |  |
| Deposits                        | \$5,000.00   | Fr0.00 | £0.00 | \$5,000.00      |  |
| Withdrawals                     | (\$5,025.00) | Fr0.00 | £0.00 | (\$5,025.00)    |  |
| Adjustments                     | \$0.00       | Fr0.00 | £0.00 | \$0.00          |  |
| Other                           | \$0.00       | Fr0.00 | £0.00 | \$0.00          |  |
| Balance Revaluation             | \$0.00       |        |       |                 |  |
| Ending Account Balance          | \$136.44     | Fr0.00 | £0.00 | \$136.44        |  |
| Ending Unrealized P/L           | \$0.00       |        |       | \$0.00          |  |
| Ending Account Equity           | \$136.44     | Fr0.00 | £0.00 | \$136.44        |  |
|                                 |              |        |       |                 |  |

# **Cash Activity**

Native Currency:

| Date       | Ref ID | Туре           | Sub-Type       | Description             | Amount       |
|------------|--------|----------------|----------------|-------------------------|--------------|
| 02/12/2015 | 378257 | Check Deposit  | Check Deposit  | Check Deposit           | \$5,000.00   |
| 02/18/2015 | 379539 | Returned Check | Returned Check | Returned Check          | (\$5,000.00) |
| 02/18/2015 | 379540 | Fees           | Fees           | Fees                    | (\$25.00)    |
|            | ·      |                |                | Total Cash Activity USD | (\$25.000)   |