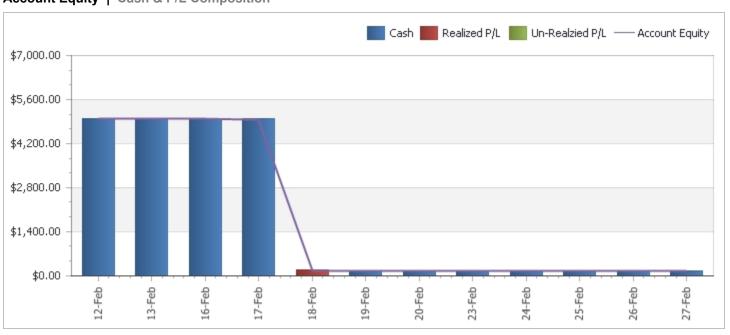

# Account Equity | Cash & P/L Composition

Total equity shown excludes leverage. Weekends and holidays omitted.

#### **Account Balances**

| Currency<br>Consolidation Rate  | Native (USD) | CHF    | GBP   | USD<br>1.000000 |  |
|---------------------------------|--------------|--------|-------|-----------------|--|
| Opening Account Balance         | \$0.00       | Fr0.00 | £0.00 | \$0.00          |  |
| Opening Unrealized P/L          |              |        |       |                 |  |
| Opening Account Equity          | \$0.00       | Fr0.00 | £0.00 | \$0.00          |  |
| Realized P/L From Closed Trades | \$167.44     |        |       |                 |  |
| Roll Amount                     | (\$6.00)     |        |       |                 |  |
| Deposits                        | \$5,000.00   | Fr0.00 | £0.00 | \$5,000.00      |  |
| Withdrawals                     | (\$5,025.00) | Fr0.00 | £0.00 | (\$5,025.00)    |  |
| Adjustments                     | \$0.00       | Fr0.00 | £0.00 | \$0.00          |  |
| Other                           | \$0.00       | Fr0.00 | £0.00 | \$0.00          |  |
| Balance Revaluation             | \$0.00       |        |       |                 |  |
| Ending Account Balance          | \$136.44     | Fr0.00 | £0.00 | \$136.44        |  |
| Ending Unrealized P/L           | \$0.00       |        |       | \$0.00          |  |
| Ending Account Equity           | \$136.44     | Fr0.00 | £0.00 | \$136.44        |  |
|                                 |              |        |       |                 |  |