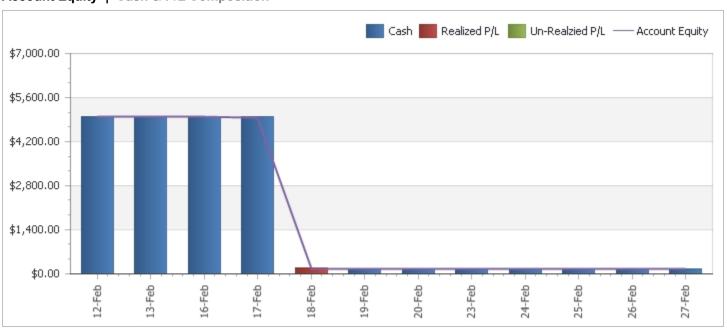

# Account Equity | Cash & P/L Composition

Total equity shown excludes leverage. Weekends and holidays omitted.

#### **Account Balances**

| Currency<br>Consolidation Rate  | Native (USD) | CHF    | GBP   | USD<br>1.000000 |  |
|---------------------------------|--------------|--------|-------|-----------------|--|
| Opening Account Balance         | \$0.00       | Fr0.00 | £0.00 | \$0.00          |  |
| Opening Unrealized P/L          |              |        |       |                 |  |
| Opening Account Equity          | \$0.00       | Fr0.00 | £0.00 | \$0.00          |  |
| Realized P/L From Closed Trades | \$167.44     |        |       |                 |  |
| Roll Amount                     | (\$6.00)     |        |       |                 |  |
| Deposits                        | \$5,000.00   | Fr0.00 | £0.00 | \$5,000.00      |  |
| Withdrawals                     | (\$5,025.00) | Fr0.00 | £0.00 | (\$5,025.00)    |  |
| Adjustments                     | \$0.00       | Fr0.00 | £0.00 | \$0.00          |  |
| Other                           | \$0.00       | Fr0.00 | £0.00 | \$0.00          |  |
| Balance Revaluation             | \$0.00       |        |       |                 |  |
| Ending Account Balance          | \$136.44     | Fr0.00 | £0.00 | \$136.44        |  |
| Ending Unrealized P/L           | \$0.00       |        |       | \$0.00          |  |
| Ending Account Equity           | \$136.44     | Fr0.00 | £0.00 | \$136.44        |  |
|                                 |              |        |       |                 |  |