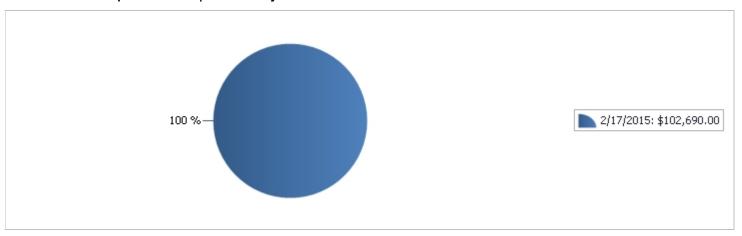

# Account Equity | Cash & P/L Composition

Total equity shown excludes leverage. Weekends and holidays omitted.

#### **Account Balances**

| Currency<br>Consolidation Rate  | Native (USD) | CHF    | GBP   | USD<br>1.000000 |  |
|---------------------------------|--------------|--------|-------|-----------------|--|
| Opening Account Balance         | \$0.00       | Fr0.00 | £0.00 | \$0.00          |  |
| Opening Unrealized P/L          |              |        |       |                 |  |
| Opening Account Equity          | \$0.00       | Fr0.00 | £0.00 | \$0.00          |  |
| Realized P/L From Closed Trades | \$167.44     |        |       |                 |  |
| Roll Amount                     | (\$6.00)     |        |       |                 |  |
| Deposits                        | \$5,000.00   | Fr0.00 | £0.00 | \$5,000.00      |  |
| Withdrawals                     | (\$5,025.00) | Fr0.00 | £0.00 | (\$5,025.00)    |  |
| Adjustments                     | \$0.00       | Fr0.00 | £0.00 | \$0.00          |  |
| Other                           | \$0.00       | Fr0.00 | £0.00 | \$0.00          |  |
| Balance Revaluation             | \$0.00       |        |       |                 |  |
| Ending Account Balance          | \$136.44     | Fr0.00 | £0.00 | \$136.44        |  |
| Ending Unrealized P/L           | \$0.00       |        |       | \$0.00          |  |
| Ending Account Equity           | \$136.44     | Fr0.00 | £0.00 | \$136.44        |  |
|                                 |              |        |       |                 |  |