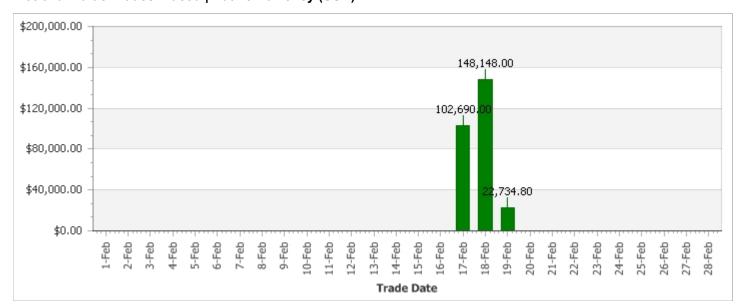

# **Notional Value Trades Placed | Native Currency (USD)**

Account Realized P/L | Native Currency (USD)

8050 SW 10th Street, Suite 2000 Plantation, FL 33324

Phone: 1.800.822.0512 1.954.652.7900

Support@TradeStation.com Email:

#### Realized P/L From Closed Trades - EURUSD

| Trade Date | Currency Pair | Units     | P/L (Symbol Currency) | Conv. Rate        | P/L (Native Currency) |
|------------|---------------|-----------|-----------------------|-------------------|-----------------------|
| 02/19/2015 | EURUSD        | 10000     | \$0.90                | 1.000000          | \$0.90                |
|            |               | Sub-Total | \$0.90                | Sub-Total(Native) | \$0.90                |

#### Realized P/L From Closed Trades - EURCHF

| Trade Date | Currency Pair | Units     | P/L (Symbol Currency) | Conv. Rate        | P/L (Native Currency) |
|------------|---------------|-----------|-----------------------|-------------------|-----------------------|
| 02/18/2015 | EURCHF        | 10000     | Fr24.50               | 1.061458          | \$26.01               |
| 02/18/2015 | EURCHF        | 10000     | Fr71.50               | 1.061458          | \$75.89               |
| 02/18/2015 | EURCHF        | 70000     | Fr60.90               | 1.061458          | \$64.64               |
|            |               | Sub-Total | Fr156.90              | Sub-Total(Native) | \$166.54              |