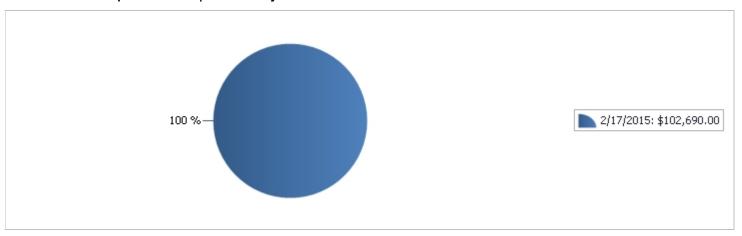

#### Realized P/L From Closed Trades

#### Realized P/L From Closed Trades - EURUSD

| Trade Date | Currency Pair | Units     | P/L (Symbol Currency) | Conv. Rate        | P/L (Native Currency) |
|------------|---------------|-----------|-----------------------|-------------------|-----------------------|
| 02/19/2015 | EURUSD        | 10000     | \$0.90                | 1.000000          | \$0.90                |
|            |               | Sub-Total | \$0.90                | Sub-Total(Native) | \$0.90                |

#### Realized P/L From Closed Trades - EURCHF

| Trade Date | Currency Pair | Units     | P/L (Symbol Currency) | Conv. Rate        | P/L (Native Currency) |
|------------|---------------|-----------|-----------------------|-------------------|-----------------------|
| 02/18/2015 | EURCHF        | 10000     | Fr24.50               | 1.061458          | \$26.01               |
| 02/18/2015 | EURCHF        | 10000     | Fr71.50               | 1.061458          | \$75.89               |
| 02/18/2015 | EURCHF        | 70000     | Fr60.90               | 1.061458          | \$64.64               |
|            |               | Sub-Total | Fr156.90              | Sub-Total(Native) | \$166.54              |