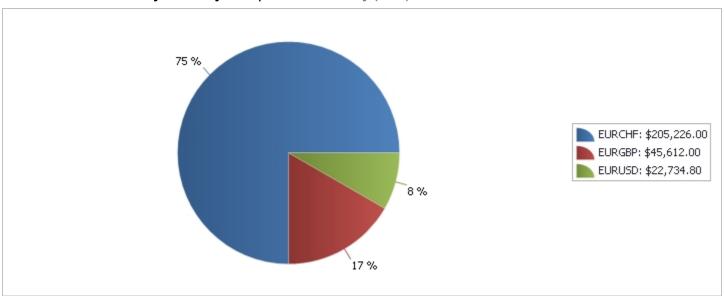

l | -20000 | 1.07361 | 427967203 |
| 02/18/2015 | 02/18/2015 | EURGBP        | 02/17/2015 20:31 | Buy  | 20000  | 0.74287 | 427811411 |
| 02/19/2015 | 02/19/2015 | EURUSD        | 02/18/2015 17:44 | Sell | -10000 | 1.14022 | 427968339 |
| 02/19/2015 | 02/19/2015 | EURUSD        | 02/18/2015 18:23 | Buy  | 10000  | 1.14013 | 427970543 |



TradeStation Forex, a division of IBFX, Inc.

8050 SW 10th Street, Suite 2000 Plantation, FL 33324

Phone: 1.800.822.0512 1.954.652.7900

Email: Support@TradeStation.com

#### MONTHLY ACCOUNT STATEMENT

Account Number: STAT93799

TAT93799

Native Currency: USD

**Account Type:** 

FEBRUARY 1 - FEBRUARY 28, 2015

Marcus Roberson

826 44th street

Emeryville, California 94608

United States

# Notional Value Traded By Currency Pair | Native Currency (USD)



# **Notional Value Trades Placed | Native Currency (USD)**



Account Realized P/L | Native Currency (USD)



8050 SW 10th Street, Suite 2000 Plantation, FL 33324

Phone: 1.800.822.0512 1.954.652.7900

Support@TradeStation.com Email:

# MONTHLY ACCOUNT STATEMENT

Account Number: STAT93799

**Account Type:** Individual - Forex Native Currency: USD

FEBRUARY 1 - FEBRUARY 28, 2015

Marcus Roberson

826 44th street

Emeryville, California 94608

**United States** 



# Realized P/L From Closed Trades

#### Realized P/L From Closed Trades - EURUSD

| Trade Date | Currency Pair | Units | P/L (Symbol Currency) | Conv. Rate        | P/L (Native Currency) |
|------------|---------------|-------|-----------------------|-------------------|-----------------------|
| 02/19/2015 | EURUSD        | 100