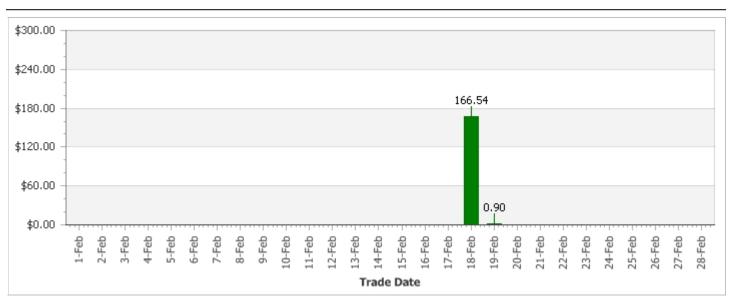

#### Realized P/L From Closed Trades

#### Realized P/L From Closed Trades - EURUSD

| Trade Date | Currency Pair | Units     | P/L (Symbol Currency) | Conv. Rate        | P/L (Native Currency) |
|------------|---------------|-----------|-----------------------|-------------------|-----------------------|
| 02/19/2015 | EURUSD        | 10000     | \$0.90                | 1.000000          | \$0.90                |
|            |               | Sub-Total | \$0.90                | Sub-Total(Native) | \$0.90                |

#### Realized P/L From Closed Trades - EURCHF

| Trade Date | Currency Pair | Units     | P/L (Symbol Currency) | Conv. Rate        | P/L (Native Currency) |
|------------|---------------|-----------|-----------------------|-------------------|-----------------------|
| 02/18/2015 | EURCHF        | 10000     | Fr24.50               | 1.061458          | \$26.01               |
| 02/18/2015 | EURCHF        | 10000     | Fr71.50               | 1.061458          | \$75.89               |
| 02/18/2015 | EURCHF        | 70000     | Fr60.90               | 1.061458          | \$64.64               |
|            |               | Sub-Total | Fr156.90              | Sub-Total(Native) | \$166.54              |