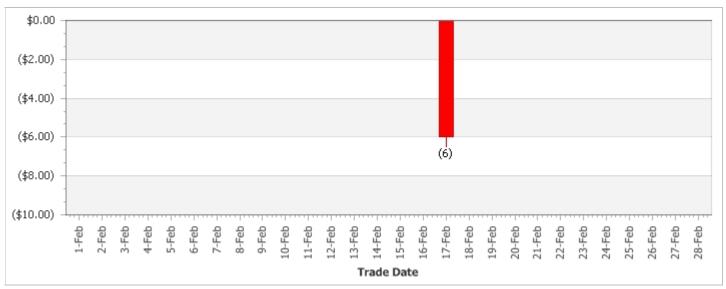

# Account Rollover P/L | Native Currency (USD)

#### Rollover P/L Activity

# Rollover P/L Activity - EURGBP

| Trade Date | Currency Pair | Units  | Points    | P/L (Symbol Currency) | Conv. Rate        | P/L (Native Currency) |
|------------|---------------|--------|-----------|-----------------------|-------------------|-----------------------|
| 02/17/2015 | EURGBP        | -20000 | 0.000009  | £0.18                 | 1.534900          | \$0.28                |
|            |               |        | Sub-Total | £0.18                 | Sub-Total(Native) | \$0.28                |

# Rollover P/L Activity - EURCHF

| Trade Date | Currency Pair | Units  | Points    | P/L (Symbol Currency) | Conv. Rate        | P/L (Native Currency) |
|------------|---------------|--------|-----------|-----------------------|-------------------|-----------------------|
| 02/17/2015 | EURCHF        | -70000 | -0.000084 | (Fr5.88)              | 1.067452          | (\$6.28)              |
|            |               |        | Sub-Total | (Fr5.88)              | Sub-Total(Native) | (\$6.28)              |