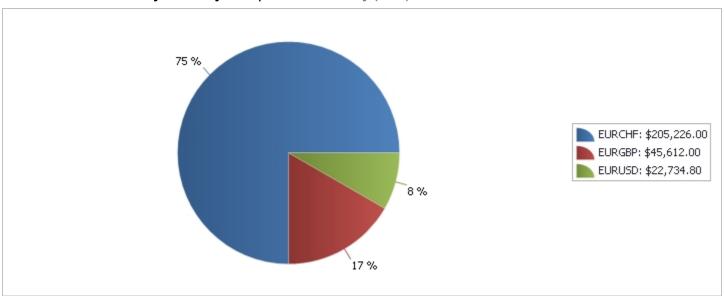

| -20000 | 1.07361 | 427967203 |
| 02/18/2015 | 02/18/2015 | EURGBP        | 02/17/2015 20:31 | Buy  | 20000  | 0.74287 | 427811411 |
| 02/19/2015 | 02/19/2015 | EURUSD        | 02/18/2015 17:44 | Sell | -10000 | 1.14022 | 427968339 |
| 02/19/2015 | 02/19/2015 | EURUSD        | 02/18/2015 18:23 | Buy  | 10000  | 1.14013 | 427970543 |



TradeStation Forex, a division of IBFX, Inc.

8050 SW 10th Street, Suite 2000 Plantation, FL 33324

Phone: 1.800.822.0512 1.954.652.7900

Email: Support@TradeStation.com

#### MONTHLY ACCOUNT STATEMENT

Account Number: STAT93799

TAT93799

Native Currency: USD

**Account Type:** 

FEBRUARY 1 - FEBRUARY 28, 2015

Marcus Roberson

826 44th street

Emeryville, California 94608

United States

## Notional Value Traded By Currency Pair | Native Currency (USD)



## **Notional Value Trades Placed | Native Currency (USD)**



Account Realized P/L | Native Currency (USD)



8050 SW 10th Street, Suite 2000 Plantation, FL 33324

Phone: 1.800.822.0512 1.954.652.7900

Support@TradeStation.com Email:

## MONTHLY ACCOUNT STATEMENT

Account Number: STAT93799

**Account Type:** Individual - Forex Native Currency: USD

FEBRUARY 1 - FEBRUARY 28, 2015

Marcus Roberson

826 44th street

Emeryville, California 94608

**United States** 



## Realized P/L From Closed Trades

#### Realized P/L From Closed Trades - EURUSD

| Trade Date | Currency Pair | Units     | P/L (Symbol Currency) | Conv. Rate        | P/L (Native Currency) |
|------------|---------------|-----------|-----------------------|-------------------|-----------------------|
| 02/19/2015 | EURUSD